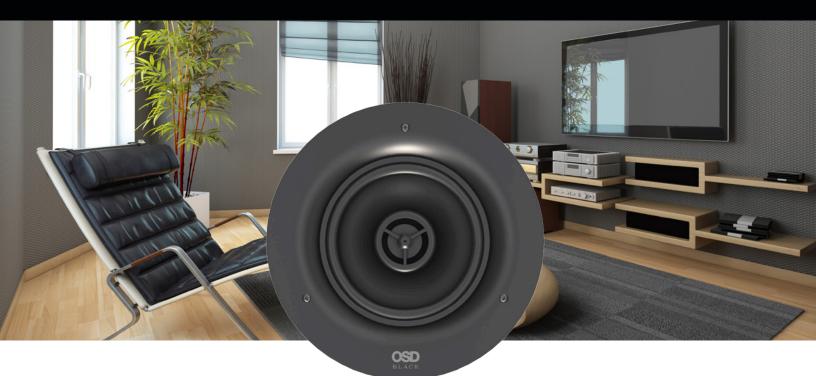

## R43 Ceiling Speaker

With its compact size and sleek design, the R43 ceiling speaker can be seamlessly integrated into any space, offering powerful audio performance while taking up minimal space. Featuring a 4" polypropylene woofer with a butyl rubber surround, these speakers deliver rich, full-bodied sound that accurately reproduces your favorite music and movies. The 0.5" PEI dome tweeter, adds crisp, clear high-frequency detail for an immersive audio experience.

## R**43**

- 4" 2-Way Ceiling Speaker
- Woofer: Injection PP Cone
- Tweeter: 0.5" PEI Dome
- Perfect Edge™ Magnetic Grille
- Power Handling: 50W Max

- Sensitivity: 90dB 1w/1m
- Freq Response: 85Hz 18kHz
- Impedance: 8 ohms
- Dimensions: 6.29" x 3.39"
- Cutout: 5.7"